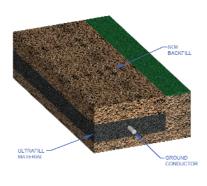

| Part No.    | Approx. Wt. |
|-------------|-------------|
| ULTRAFILL25 | 25 lbs.     |
| ULTRAFILL   | 50 lbs.     |

## Ultrafill Features & Benefits

| Features                         | Benefits                                                                    |
|----------------------------------|-----------------------------------------------------------------------------|
| 98.6% Pure Carbon                | Environmentally friendly, no corrosive effect from sulfates                 |
| No Bentonite or Concrete Fillers | Will not shrink away from electrode as does ones that have these fillers    |
| Lowest in Resistivity            | Provides the best conductivity as compared to other products                |
| No Mixing Necessary              | Easier to install, no mix,