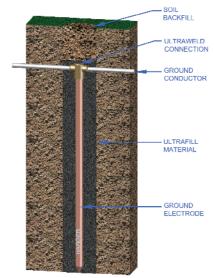

| Part No.    | Approx. Wt. |
|-------------|-------------|
| ULTRAFILL25 | 25 lbs.     |
| ULTRAFILL   | 50 lbs.     |

## Ultrafill Features & Benefits

| Features                         | Benefits                                                                    |
|----------------------------------|-----------------------------------------------------------------------------|
| 98.6% Pure Carbon                | Environmentally friendly, no corrosive effect from sulfates                 |
| No Bentonite or Concrete Fillers | Will not shrink away from electrode as does ones that have these fillers    |
| Lowest in Resistivity            | Provides the best conductivity as compared to other products                |
| No Mixing Necessary              | Easier to install, no mix, no