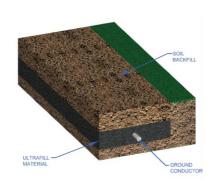

| Part No.    | Approx. Wt. |
|-------------|-------------|
| ULTRAFILL25 | 25 lbs.     |
| ULTRAFILL   | 50 lbs.     |

## Ultrafill Features & Benefits

| Features                         | Benefits                                                                                                                              |
|----------------------------------|---------------------------------------------------------------------------------------------------------------------------------------|
| 98.6% Pure Carbon                | Environmentally friendly, no corrosive effect from sulfates Maintenance free and performance consistent for life of the ground system |
| No Bentonite or Concrete Fillers | Will not shrink away from electrode as does products that have these fillers