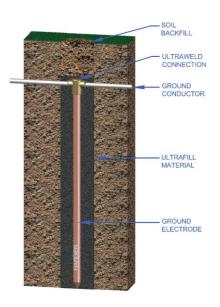

| Part No.    | Approx. Wt. |
|-------------|-------------|
| ULTRAFILL25 | 25 lbs.     |
| ULTRAFILL   | 50 lbs.     |

## Ultrafill Features & Benefits

| Features                         | Benefits                                                                                                                              |
|----------------------------------|---------------------------------------------------------------------------------------------------------------------------------------|
| 98.6% Pure Carbon                | Environmentally friendly, no corrosive effect from sulfates Maintenance free and performance consistent for life of the ground system |
| No Bentonite or Concrete Fillers | Will not shrink away from electrode as does products that have these fillers