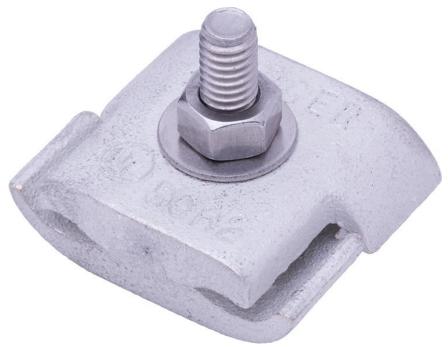

## TB1BC 1 Bolt Parallel Connector

## **Description**

- Tinned copper 1 bolt parallel connector
- Approximately 2" square, two piece connector provides over 1-1/2" surface contact between conductors
- Accepts all lightning conductors and rods up to 5/8" in diameter and grounding conductors ranging from #6 AWG up to 250 MCM

## **Application**

- Innovative pressed bolt design ensures a smooth flat surface; no damage when used on membrane roofs and provides greater ease of installation
- Recommended installation tool 1/2" socket wrench, end wrench, or nut driver