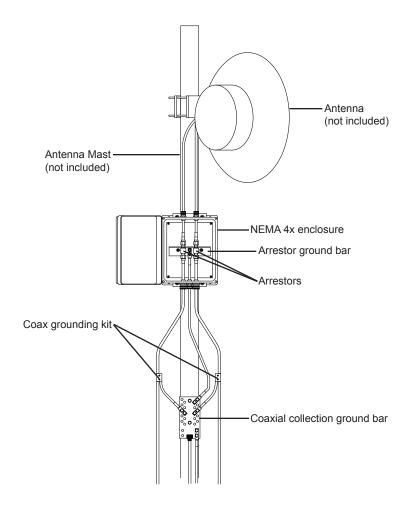

## **DESCRIPTION**

- Complete lightning protection grounding solution for exterior rooftop communication systems.
- LABA is a 12" x 10" x 5" enclosure (pictured).
- LABB is a 16" x 14" x 6" enclosure.
- Shipping weight approximately 20 pounds.

## **FEATURES**

- NEMA 4x molded fiberglass reinforced polyester enclosure provides water tight environment for both surge arrestors and connectors.
- 2 premounted bi-directional surge arrestors protects against lightning induced surge currents.
- Lightning arrestor ground bar design allows the addition of 2 more arrestors.
- 2 coax ground kits provide low impedance ground path.
- Coax ground bar provides ground point for coax lines as well as antenna mount.