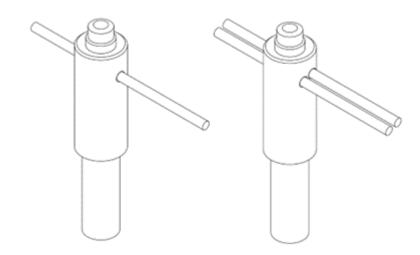

## HammerHead Ground Rod Clamps

## Description

- Made from highly conductive, corrosion resistant copper.
- Accommodates 5/8" Copper Clad Ground Rods.
- Conductor size minimum size #6 Solid up to maximum #2 Stranded.
- Features a quick and simple installation design.
- Creates a permanent and irreversible connection.

## **Application**

- Ground rod clamp for securing through cable(s) to ground rod.

| Product<br>Number | Ground<br>Rod Size<br>(Nominal)** | Conductor Range           | Number of Conductors |
|-------------------|-----------------------------------|---------------------------|----------------------|
| HHGRC584S6S       | 5/8"                              | #6 Solid - #4 Solid       | 1                    |
| HHGRC584S6S-2     | 5/8"                              | #6 Solid - #4 Solid       | 2                    |
| HHGRC5824         | 5/8"                              | #4 Stranded - #2 Stranded | 1                    |
| HHGRC5824-2       | 5/8"                              | #4 Stranded - #2 Stranded | 2                    |