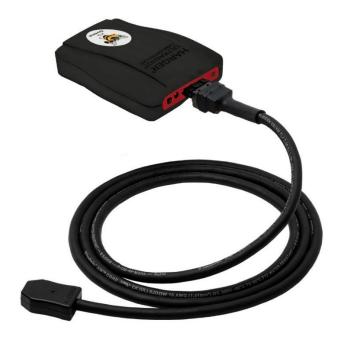

## **DESCRIPTION**

- Ignition System for making instantaneous ULTRASHOT exothermic connections.
- Controller requires standard output Milwaukee REDLITHIUM M18 batteries.
- UltraBright LED indicator gives operators immediate ignition timing.
- Includes a 6' Ignition lead with quick latch disconnect. Lead is detachable for storage.
- Dual trigger ignition and audible alert adds additional safety measures.