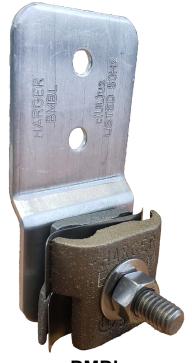

BMBL Main Size Bonding Lug

## **Description**

- Bi-metal main size bonding lug
- 2" x 4-3/16" x 0.10" aluminum base plate has over 4 square inches of surface contact
- Accepts all main size conductors up to 5/8" in diameter

## **Application**

- For bonding of larger metallic bodies that require an aluminum connector for compatibility such as mechanical units, copings, roof top cable tray, and antenna frames
- Recommended for vertical mounting applications
- Recommended installation tool 1/2" socket wrench, end wrench, or nut driver