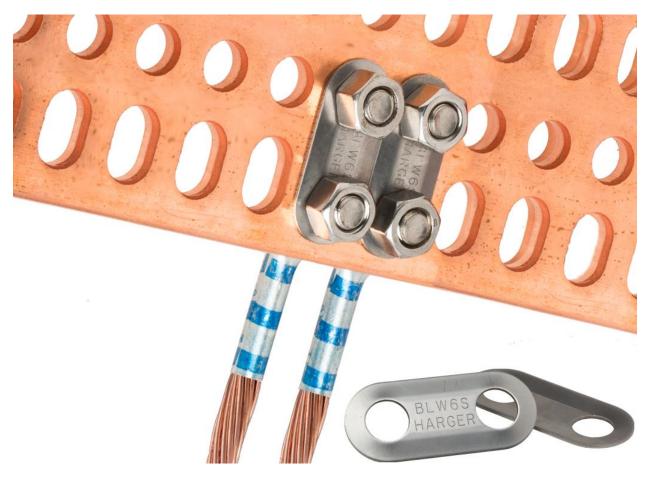

## BLW6S Belleville Bonding Lug Washer

## **DESCRIPTION**

- 1" on center cupped lug washer for 3/8" hardware
- Manufactured from high strength, corrosion resistant 300 series stainless steel
- Outside dimensions of 0.75" x 1.75"
- Belleville design provides superior compression
- Torque rating required for full compression = 100 inch/lbs
- · Eliminates flat and lock washers, reduces installation time

## **APPLICATIONS**

• Used when mounting compression lugs to grounding busbars.

301 Ziegler Drive, Grayslake, IL 60030 847-548-8700 • 800-842-7437 • Fax: 847-548-8755 Web-site: www.harger.com • E-mail: hargersales@harger.com