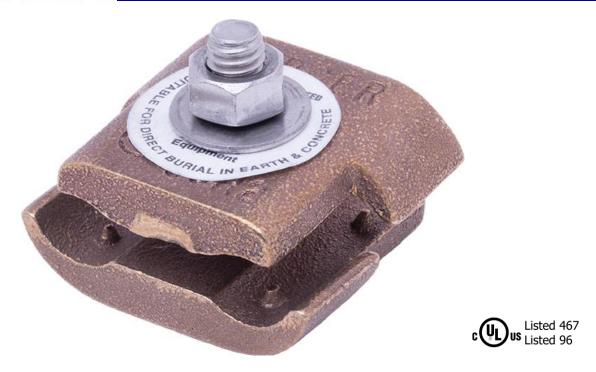

## B1BC 1 Bolt Parallel Connector

## **Description**

- Copper 1 bolt parallel connector
- Approximately 2" square, two piece connector provides over 1-1/2" surface contact between conductors
- Accepts all lightning conductors and rods up to 5/8" in diameter and grounding conductors ranging from #6 AWG up to 250 MCM

## **Application**

- Innovative pressed bolt design ensures a smooth flat surface; no damage when used on membrane roofs and provides greater ease of installation
- Recommended installation tool 1/2" socket wrench, end wrench, or nut driver