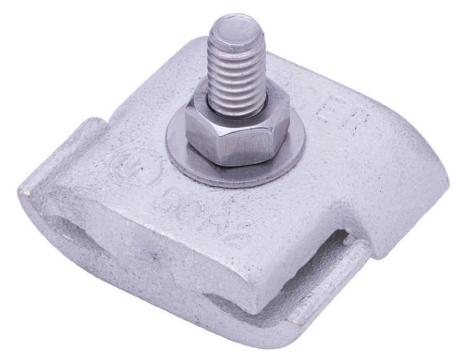

## A1BC 1 Bolt Parallel Connector

## **Description**

- Aluminum 1 bolt parallel connector
- Approximately 2" square, two piece connector provides over 1-1/2" surface contact between conductors
- Accepts all lightning conductors and rods up to 5/8" in diameter

## **Application**

- Innovative pressed bolt design ensures a smooth flat surface; no damage when used on membrane roofs and provides greater ease of installation
- Recommended installation tool 1/2" socket wrench, end wrench, or nut driver