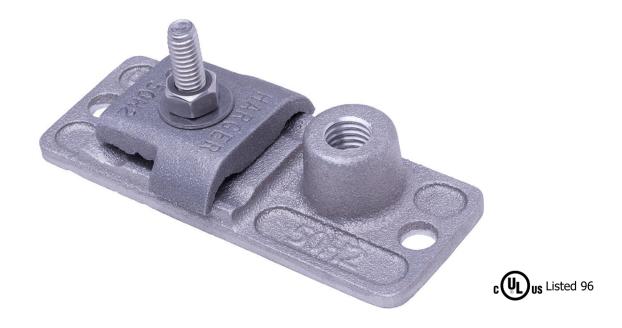

A15158I Narrow Internally Threaded Hub Air Terminal Base

## Description

- 5/8" Aluminum narrow internally threaded hub air terminal base
- Two mounting holes are provided for secure mounting using machine or self tapping screws
- All threads are UNC

## Application

- 1-3/4" x 4" base is ideal for use where mounting area is limited such as on skylight frames or narrow extruded shapes
- Accepts a wide variety of conductors ranging from flat strap to #14 bonding conductors up through Class II main lightning conductors