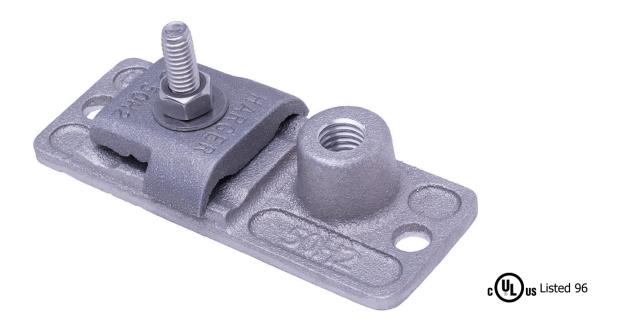

## **Description**

- 1/2" Aluminum narrow internally threaded hub air terminal base
- Two mounting holes are provided for secure mounting using machine or self tapping screws
- All threads are UNC

## **Application**

- 1-3/4" x 4" base is ideal for use where mounting area is limited such as on skylight frames or narrow extruded shapes
- Accepts a wide variety of conductors ranging from flat strap to #14 bonding conductors up through Class II main lightning conductors