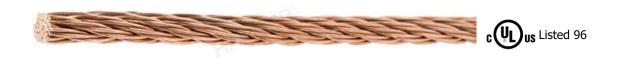

29-100 Copper Lightning Protection Conductor

## Application

Lightning protection conductors are manufactured using a special rope lay process. This process maximizes the surface area of the conductor while allowing greater installation flexibility. Intended for use on structures up to and including 75' in height.