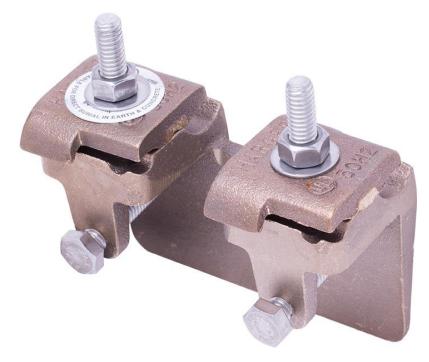

## Description

- Copper flange bonding plate
- Approximately 3-3/4" x 2-1/2" bonding plate provides over 8 square inches of bonding surface
- Attaches to flat metal objects up to 1" thick

## Application

- Large cable connector offers 3" of contact between the bonding plate and the cable
- 467 Listed from #6 AWG through #4/0 AWG and accomodates all main sized conductors up to 500 MCM or 5/8" in diameter
- Recommended installation tool 1/2" socket wrench, end wrench, or nut driver