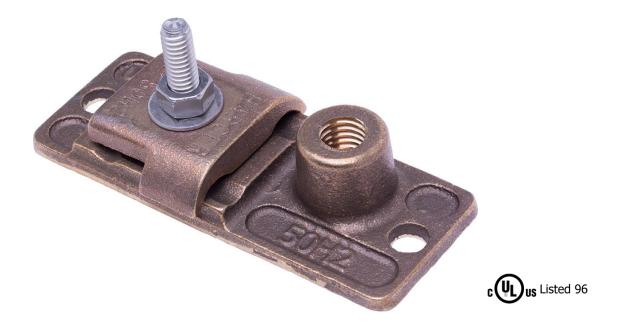

## 15158I Narrow Internally Threaded Hub Air Terminal Base

## **Description**

- 5/8" Copper narrow internally threaded hub air terminal base
- Two mounting holes are provided for secure mounting using machine or self tapping screws
- All threads are UNC

## **Application**

- 1-3/4" x 4" base is ideal for use where mounting area is limited such as on skylight frames or narrow extruded shapes
- Accepts a wide variety of conductors ranging from flat strap to #14 bonding conductors up through Class II main lightning conductors