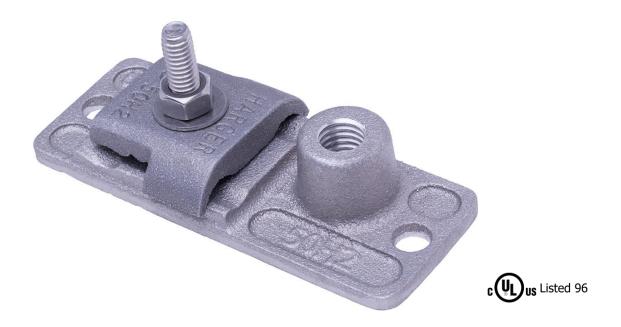

## 15158IT Narrow Internally Threaded Hub Air Terminal Base

## **Description**

- 5/8" Tinned copper narrow internally threaded hub air terminal base
- Two mounting holes are provided for secure mounting using machine or self tapping screws
- All threads are UNC

## **Application**

- 1-3/4" x 4" base is ideal for use where mounting area is limited such as on skylight frames or narrow extruded shapes
- Accepts a wide variety of conductors ranging from flat strap to #14 bonding conductors up through Class II main lightning conductors