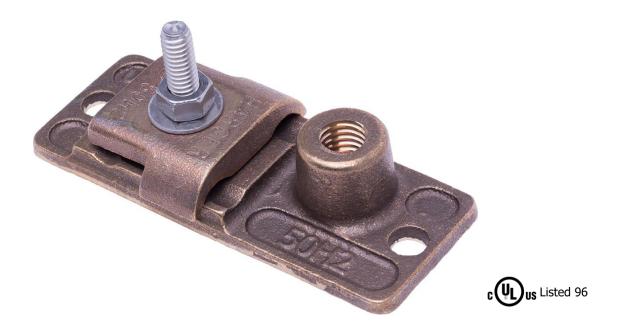

## 15138I Narrow Internally Threaded Hub Air Terminal Base

## **Description**

- 3/8" Copper narrow internally threaded hub air terminal base
- Two mounting holes are provided for secure mounting using machine or self tapping screws
- All threads are UNC

## **Application**

- 1-3/4" x 4" base is ideal for use where mounting area is limited such as on skylight frames or narrow extruded shapes
- Accepts a wide variety of conductors ranging from flat strap to #14 bonding conductors up through Class II main lightning conductors