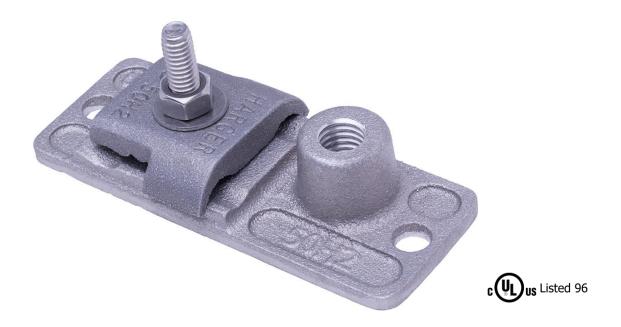

## 15138IT Narrow Internally Threaded Hub Air Terminal Base

## **Description**

- 3/8" Tinned copper narrow internally threaded hub air terminal base
- Two mounting holes are provided for secure mounting using machine or self tapping screws
- All threads are UNC

## **Application**

- 1-3/4" x 4" base is ideal for use where mounting area is limited such as on skylight frames or narrow extruded shapes
- Accepts a wide variety of conductors ranging from flat strap to #14 bonding conductors up through Class II main lightning conductors