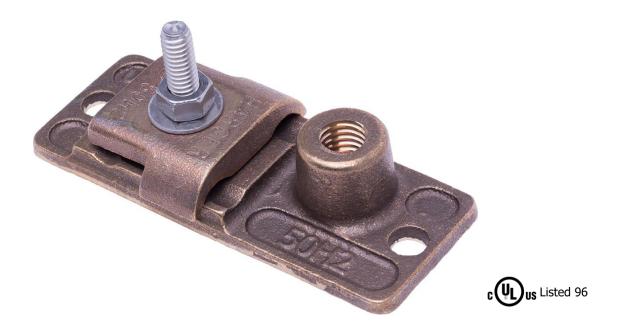

15112I
Narrow Internally Threaded Hub Air Terminal Base

## **Description**

- 1/2" Copper narrow internally threaded hub air terminal base
- Two mounting holes are provided for secure mounting using machine or self tapping screws
- All threads are UNC

## **Application**

- 1-3/4" x 4" base is ideal for use where mounting area is limited such as on skylight frames or narrow extruded shapes
- Accepts a wide variety of conductors ranging from flat strap to #14 bonding conductors up through Class II main lightning conductors