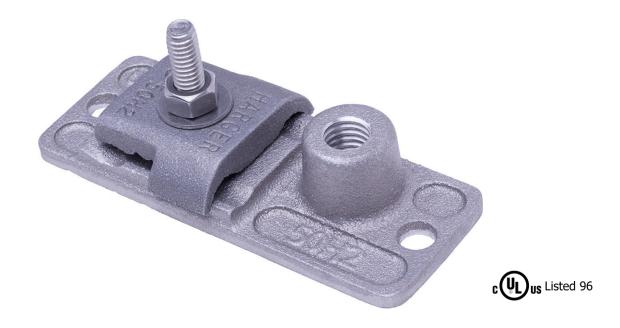

15112IT Narrow Internally Threaded Hub Air Terminal Base

## Description

- 1/2" Tinned copper narrow internally threaded hub air terminal base
- Two mounting holes are provided for secure mounting using machine or self tapping screws
- All threads are UNC

## Application

- 1-3/4" x 4" base is ideal for use where mounting area is limited such as on skylight frames or narrow extruded shapes
- Accepts a wide variety of conductors ranging from flat strap to #14 bonding conductors up through Class II main lightning conductors