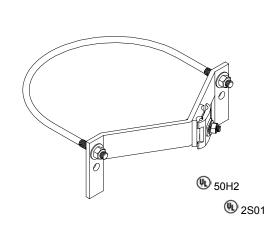

## UPC8C, UPC10C & UPC12C UNIVERSAL PIPE CLAMPS

## **DESCRIPTION**

- Clamps include mechanical connector to connect ground conductors #6 thru 250 MCM.
- Clamps can also be connected to ground conductors via exothermic connections and/or standard compression lugs.
- Manufactured from highly conductive tinned copper; includes stainless steel hardware.
- Provides 1-1/2" of contact area to ensure sufficient electrical contact for both ground fault and lightning current.
- Lug ends are 1/4" x 1" and have holes that are 3/8" diameter 1" on center spacing.
- · Rated for Direct Burial.

## <u>APPLICATIONS</u>

• Provides bi-directional grounding capabilities making it the perfect connection for grounding large diameter pipes.

| Part<br>Number | Nominal<br>Pipe<br>Size | Box<br>Qty. | Approx.<br>Box<br>Wt. (lbs.) |
|----------------|-------------------------|-------------|------------------------------|
| UPC8C          | 8"                      | 5           | 14                           |
| UPC10C         | 10"                     | 5           | 15-1/4                       |
| UPC12C         | 12"                     | 5           | 17-3/4                       |