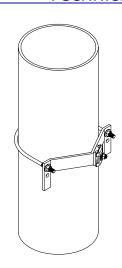

## UPC8C, UPC10C & UPC12C UNIVERSAL PIPE CLAMPS

## <u>APPLICATIONS</u>

• Provides bi-directional grounding capabilities making it the perfect connection for grounding large diameter pipes.

| Part<br>Number | Nominal<br>Pipe<br>Size | Box<br>Qty. | Approx.<br>Box<br>Wt. (lbs.) |
|----------------|-------------------------|-------------|------------------------------|
| UPC8C          | 8"                      | 5           | 14                           |
| UPC10C         | 10"                     | 5           | 15-1/4                       |
| UPC12C         | 12"                     | 5           | 17-3/4                       |