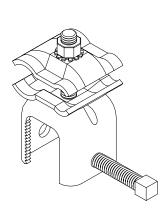

## #SSDCAA STAINLESS STEEL DOWN CONDUCTOR ANGLE ADAPTER

## **DESCRIPTION**

- · Designed to attach to flat steel tower members.
- Range taking down conductor cable clamp with tower standoff.
- The small side of the clamp accommodates bare stranded conductors from #6 up to 2/0 AWG while the large side accommodates from 2/0 to 4/0 AWG.
- The small side of the clamp accommodates insulated conductors from #8 up to 2/0 AWG while the large side accommodates from #1 up to 4/0 AWG.
- · Manufactured from stainless steel to allow use with any type of wire.

## **APPLICATIONS**

 The fast, easy and economical way to attach down conductors to flat tower members.

| Part<br>Number |   | Approx. Box<br>Wt. (lbs.) |
|----------------|---|---------------------------|
| SSDCAA         | 5 | 4                         |