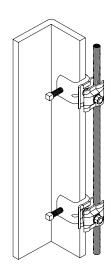

## #SSDCAA STAINLESS STEEL DOWN CONDUCTOR ANGLE ADAPTER

## **DESCRIPTION**

- · Designed to attach to flat steel tower members.
- Range taking down conductor cable clamp with tower standoff.
- The small side of the clamp accommodates bare stranded conductors from #6 up to 2/0 AWG while the large side accommodates from 2/0 to 4/0 AWG.
- The small side of the clamp accommodates insulated conductors from #8 up to 2/0 AWG while the large side accommodates from #1 up to 4/0 AWG.
- · Manufactured from stainless steel to allow use with any type of wire.

## **APPLICATIONS**

 The fast, easy and economical way to attach down conductors to flat tower members.

| Part<br>Number |   | Approx. Box<br>Wt. (lbs.) |
|----------------|---|---------------------------|
| SSDCAA         | 5 | 4                         |