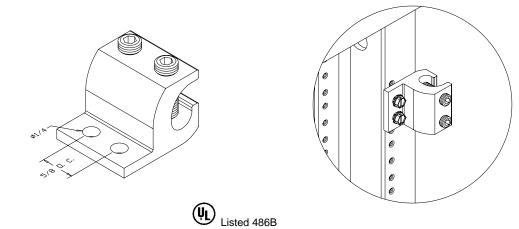

## #LI2/0142 Dual Rated Two-Hole Aluminum Lay-In Lug

## **DESCRIPTION**

• 1-3/4" x 1-1/2" Electro-tin Plated Aluminum Lug allows attachment of copper or aluminum conductors to racks and cabinets.

## **FEATURES**

- Meets ANSI J-STD-607-A two-hole mounting recommendations.
- Lay-In design accepts conductors ranging from #14 AWG to 2/0.
- Includes two 3/8" x 1" hex socket head set screws. Requires a 3/16" Hex Key, not included.
- UL Listed

## <u>APPLICATION</u>

- Allows grounding of racks and cabinets utilizing standard EIA/TIA hole spacing.
- Parallel mounting direction allows for better cable management.
- When using copper conductors, apply Harger #HAAJC8 Anti-Oxidant.