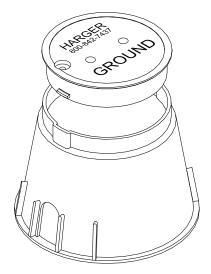

## #GAW910 GROUND ACCESS WELL

## DESCRIPTION

- Manufactured from HDPE (High Density Polythylene).
- Static vertical load rating = 350 PSF.
- 10-1/4" deep.
- Weighs approximately 4-1/2 pounds.

## FEATURES

- 9-1/4" diameter "Twist Lock" cover with locking bolt.
- 2 Knock outs (mouse holes) allow for routing conductor to the inside.

## **APPLICATIONS**

- Provides access to ground electrodes for visual and ground testing inspections.
- For use in non-vehicular traffic areas.

301 Ziegler Drive, Grayslake, IL 60030 847-548-8700 • 800-842-7437 • Fax: 847-548-8755 Web-site: www.harger.com • Email: hargersales@harger.com