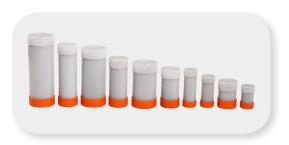

## New Ultraweld packaging keeps weld materials separate

#### **Dual Chamber Design**

- Holds starting material and weld metal *separately*, in the same tube
- Easy to identify with color coded caps
  Clear = Weld Metal
  Orange = Starting Material