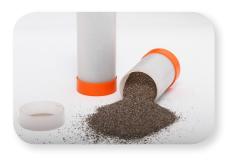

#### **Dual Chamber Design**

- Holds starting material and weld metal *separately*, in the same tube
- Easy to identify with color coded caps
  Clear = Weld Metal
  Orange = Starting Material

#### **Reliable Connections**

• Shots are no longer rendered ineffective due to the intermixing of the materials