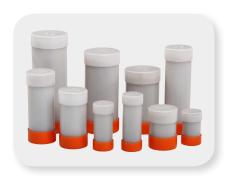

## New Ultraweld packaging keeps weld materials separate

#### **Dual Chamber Design**

- Holds starting material and weld metal *separately*, in the same tube
- Easy to identify with color coded caps
  Clear = Weld Metal
  Orange = Starting Material

## **Eco-friendly, recyclable outer packaging**

- Available in all weld metal sizes, NUWTube15 through NUWTube250
- Easy to use, less waste, better connections