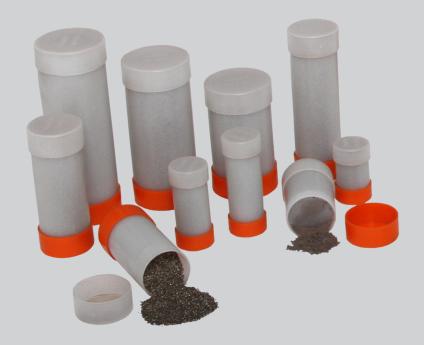

## New Ultraweld packaging keeps weld materials separate

#### **Dual Chamber Design**

- Holds starting material and weld metal *separately*, in the same tube
- Easy to identify with color coded caps
  Clear = Weld Metal
  Orange = Starting Material

## **Eco-friendly, recyclable outer packaging**

- Available in all weld metal sizes, NUWTube15 through NUWTube250
- Easy to use, less waste, better connections